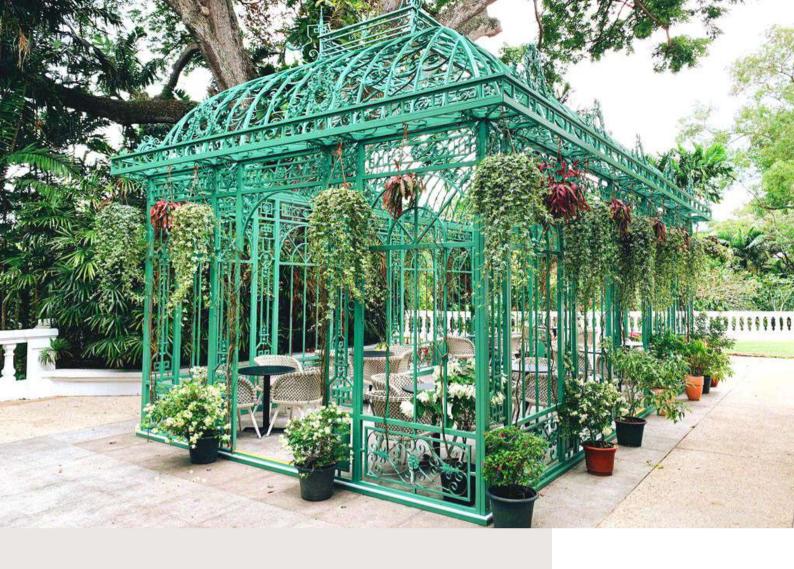

### Wildseed Cafe

INDOOR / OUTDOOR

Wildseed is a floral café offering all-day dining of pastries and cakes, with brunch on weekends. Alfresco seats in the courtyard, amidst tall leafy trees, some as old as the mansion, imbues the café with outdoorsy vibes. It's the perfect place to luxuriate in nature, and watch the day slowly unfold in the soft dappled sunlight under the shade of grand old trees.

Capacity: Up to 240 Guests