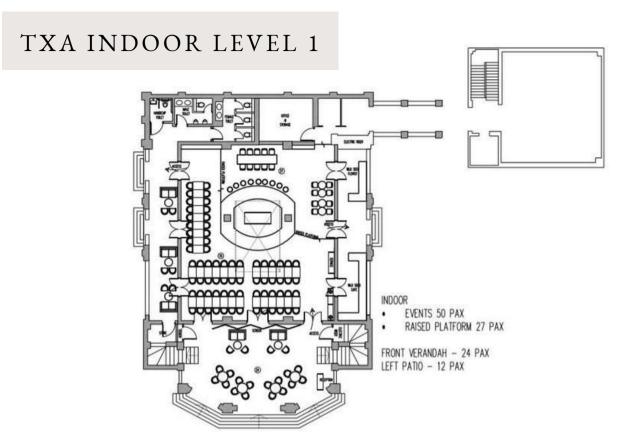

### Floor Plan

#### Capacity:

Level 1: Indoor - 110 Guests | Outdoor - 250 Guests

Level 2: 240 Guests

The Grounds: 550 Guests