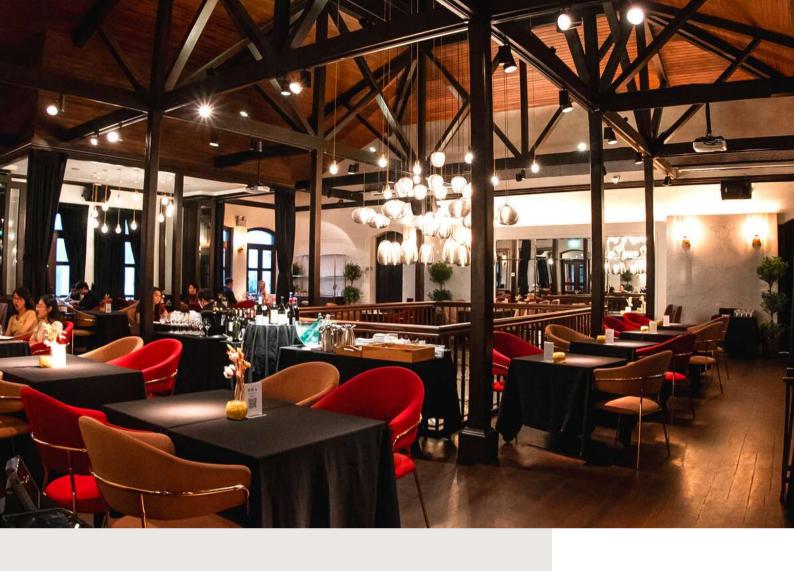

#### TXA GASTROBAR

INDOOR / OUTDOOR

Nothing manifests Basque vibrance like pintxo culture with its air of hedonistic, after-hours revelry. Located on the ground level of Alkaff Mansion, TXA exudes a sense of homeliness with its retro mosaic tiles, timber fixtures and hanging pendant lights.

Capacity: Up to 110 Guests