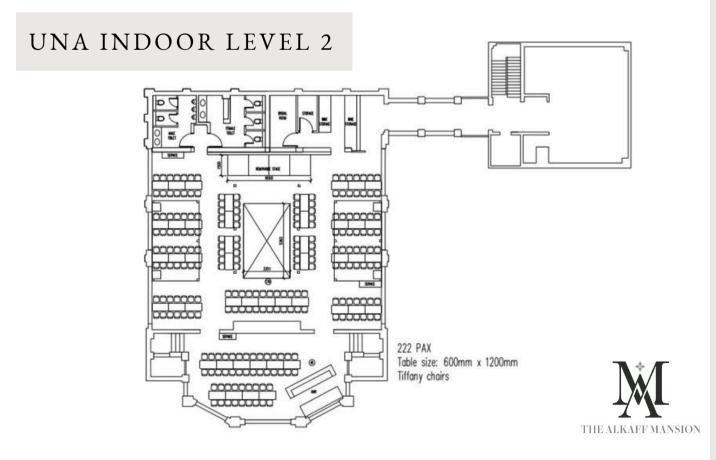

### Floor Plan

#### Capacity:

Level 1: Indoor - 110 Guests | Outdoor - 250 Guests

Level 2: 240 Guests

The Grounds: 550 Guests