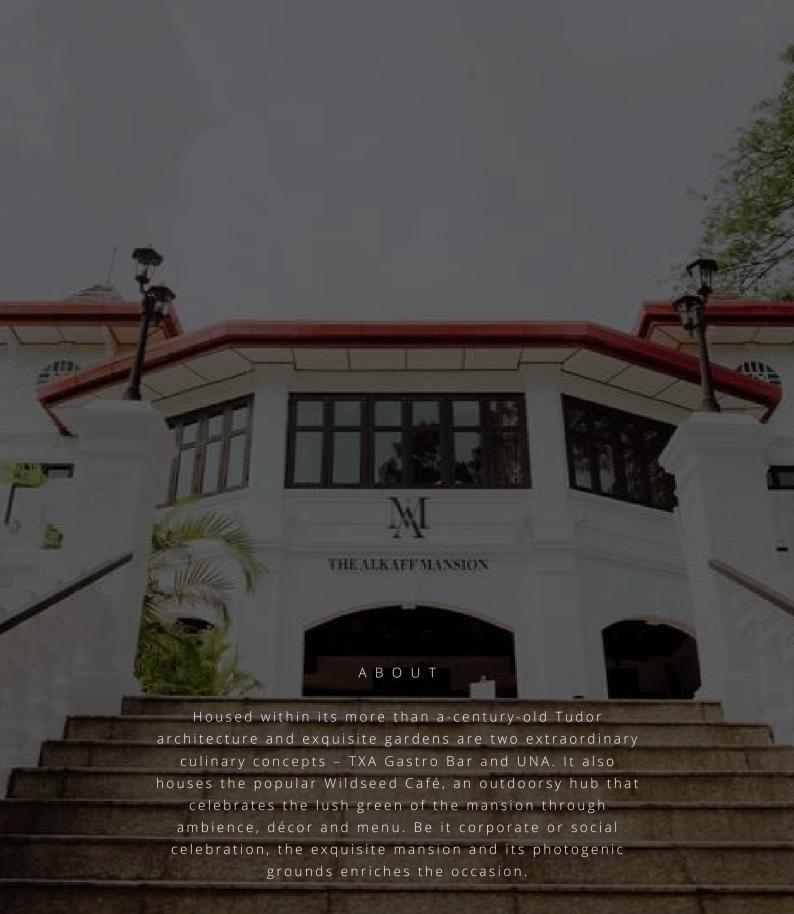

#### TXA GASTROBAR

INDOOR / OUTDOOR

Nothing manifests Basque vibrance like pintxo culture with its air of hedonistic, after-hours revelry. Located on the ground level of Alkaff Mansion, TXA exudes a sense of homeliness with its retro mosaic tiles, timber fixtures and hanging pendant lights.



Capacity: Up to 110 Guests



### TXA GASTROBAR

INDOOR / OUTDOOR

Opt for an alfresco experience at the expansive courtyard. The outdoor premise of TXA Pintxo Bar is an oasis set in lush greenery that provides the ideal backdrop for a special celebration with the grand mansion as your backdrop.e with a penchant for being close to nature.



Capacity: Up to 250 Guests



### Wildseed Cafe

INDOOR / OUTDOOR

Wildseed is a floral café offering all-day dining of pastries and cakes, with brunch on