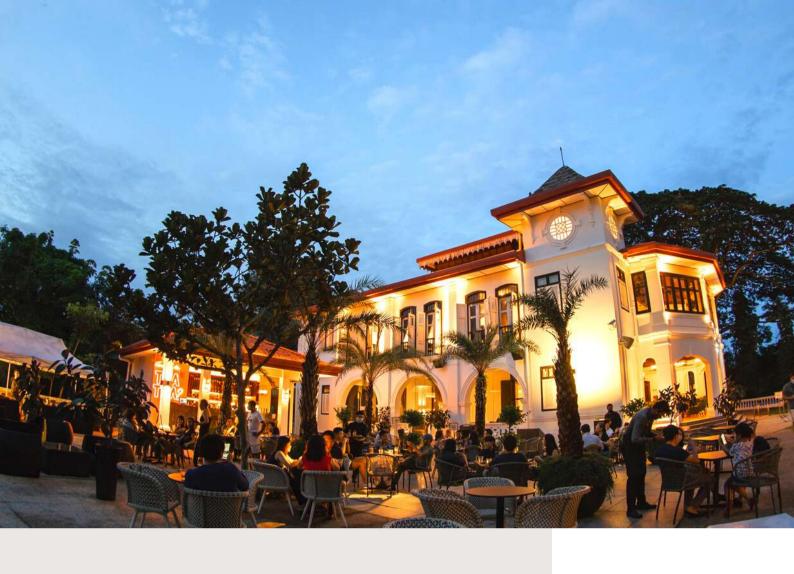

### TXA GASTROBAR

INDOOR / OUTDOOR

Opt for an alfresco experience at the expansive courtyard. The outdoor premise of TXA Pintxo Bar is an oasis set in lush greenery that provides the ideal backdrop for a special celebration with the grand mansion as your backdrop.e with a penchant for being close to nature.

Capacity: Up to 250 Guests