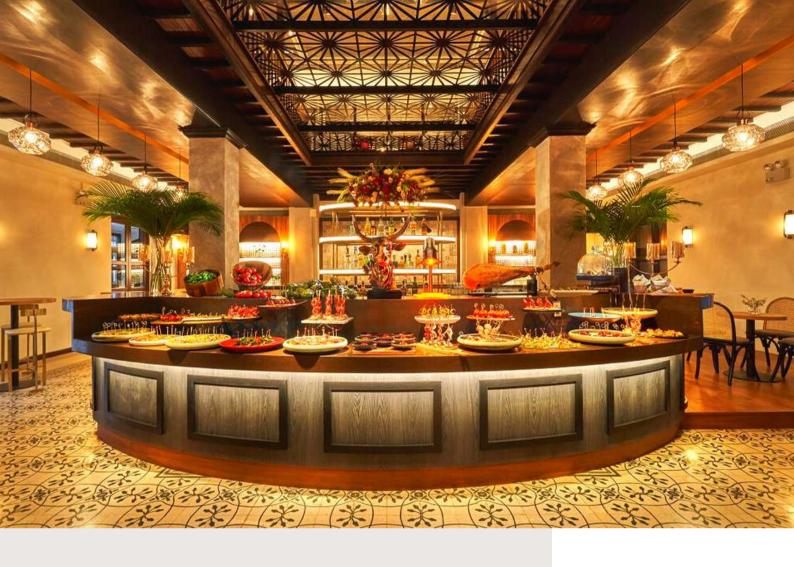

#### TXA GASTROBAR

INDOOR / OUTDOOR

Nothing manifests Basque vibrance like pintxo culture with its air of hedonistic, after-hours revelry. Located on the ground level of Alkaff Mansion, TXA exudes a sense of homeliness with its retro mosaic tiles, timber fixtures and hanging pendant lights.

Capacity: Up to 110 Guests